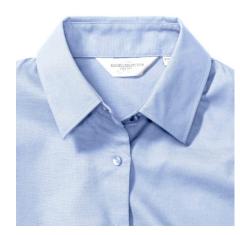

# **Specification**

RUSSELL Women's Long Sleeve Shirt EASY CARE OXFORD.Ideal choice for corporate wear because everyone looks good. Classical collar with or without buttons, two buttons on cuff. 70% Cotton / 30% Oxford polyester, 130/135 g / m2. Wash at 40 degrees. EASY CARE - dries quickly, easy to iron Oxfd BI M