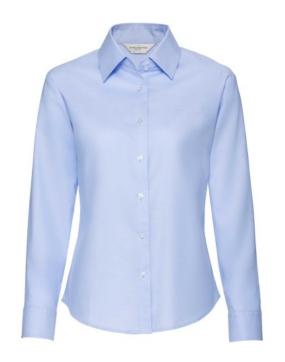

## RUSSELL EASY CARE OXFORD WOMEN'S LONG SLEEVE SHIRT

# **Specification**

RUSSELL Women's Long Sleeve Shirt EASY CARE OXFORD.Ideal choice for corporate wear because everyone looks good. Classical collar with or without buttons, two buttons on cuff. 70% Cotton / 30% Oxford polyester, 130/135 g / m2. Wash at 40 degrees. EASY CARE - dries quickly, easy to iron Oxfd BI M