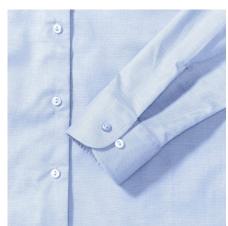

# **Specification**

RUSSELL Women's Long Sleeve Shirt EASY CARE OXFORD.Ideal choice for corporate wear because everyone looks good. Classical collar with or without buttons, two buttons on cuff. 70% Cotton / 30% Oxford polyester, 130/135 g / m2. Wash at 40 degrees. EASY CARE - dries quickly, easy to iron Oxfd BI M