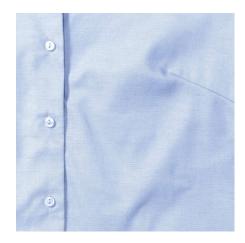

# **Specification**

RUSSELL Women's Long Sleeve Shirt EASY CARE OXFORD.Ideal choice for corporate wear because everyone looks good. Classical collar with or without buttons, two buttons on cuff. 70% Cotton / 30% Oxford polyester, 130/135 g / m2. Wash at 40 degrees. EASY CARE - dries quickly, easy to iron Oxfd BI M